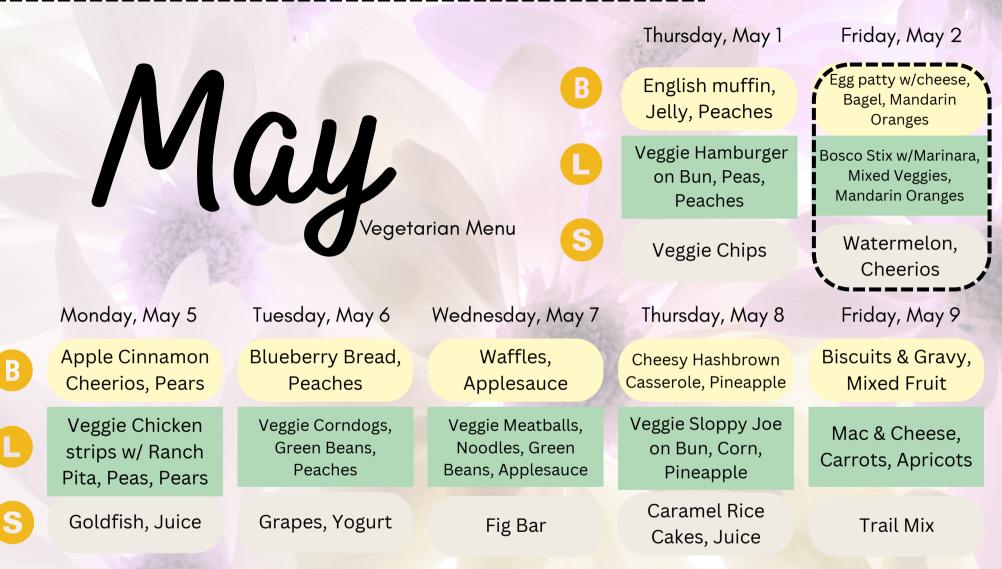

|   | Monday, May 12                                    | Tuesday, May 13                                                  | Wednesday, May 14                                              | Thursday, May 15                                                                        | Friday, May 16                               |
|---|---------------------------------------------------|------------------------------------------------------------------|----------------------------------------------------------------|-----------------------------------------------------------------------------------------|----------------------------------------------|
| B | Golden Grahams,<br>Applesauce                     | Banana Bread,<br>Mandarin Oranges                                | English Muffin<br>w/Jelly, Pears                               | Pancakes,<br>Peaches                                                                    | Veggie Sausage<br>Biscuit, Bananas           |
| C | Jelly Sandwich,<br>Mixed Veggies,<br>Applesauce   | Veggie Chicken & Cheese<br>Quesadilla, Corn,<br>Mandarin Oranges | Spaghetti<br>w/Marinara Sauce,<br>Peas, Pears                  | Veggie Chicken Patty<br>on Bun, Sliced<br>Cucumbers, Peaches                            | Fish Shapes, Cooked<br>Carrots, Mixed Fruit  |
| S | Animal Crackers,<br>Milk                          | Tortilla Chips,<br>Salsa                                         | Go-gurt, Club<br>Crackers                                      | Orange Slices,<br>String Cheese                                                         | Popcorn, Juice                               |
|   | Monday, May 19                                    | Tuesday, <mark>May 20</mark>                                     | Wednesday, May 21                                              | I Thursday, May 22                                                                      | Friday, May 23                               |
| B | Kix, Peaches                                      | Lemon Bread,<br>Applesauce                                       | Egg and Cheese<br>Omelet, Pears                                | Waffles, Mandarin<br>Oranges                                                            | Yogurt w/fruit,<br>Graham Crackers           |
| 0 | Cheese Sandwich, Shoe<br>String Potatoes, Peaches | Veggie Chicken<br>Nuggets, Carrots,<br>Applesauce                | Avanti's bread with<br>veggie grilled<br>chicken, Chips, Pears | Veggie Hotdog on Bun,<br>(mini corndogs for<br>Todds), Baked Beans,<br>Mandarin Oranges | Bosco Stix w/Marinara,<br>Corn, Mixed Fruit  |
| S | Nutrigrain Bar                                    | Bel-Vita Biscuits                                                | Tiger Grahams,<br>Milk                                         | Cantaloupe, Club<br>Crackers                                                            | Strawberry Chex<br>Mix                       |
|   | Monday, May 26                                    | Tuesday, May 27                                                  | Wednesday, May 28                                              | Thur <mark>sday, May 2</mark> 9                                                         | Friday, May 30                               |
| B | Contor                                            | Rice Krispies,<br>Pears                                          | Egg Bites, Peaches                                             | Bagels, Cream<br>Cheese, Pineapple                                                      | Cinnamon Rolls,<br>Mixed Fruit               |
| 0 | Center<br>Closed for<br>Memorial Day              | Cheese Nachos,<br>Corn, Pears                                    | Pancake & Veggie<br>Sausage patty, Tator<br>Tots, Peaches      | Veggie Meatball Sub,<br>Green Beans,<br>Pineapple                                       | Fettuccini Alfredo,<br>Broccoli, Mixed Fruit |
| S |                                                   | Diced Mango,<br>Wheat Thins                                      | Fig Bar                                                        | Apple slices,<br>String Cheese                                                          | Cook's Choice                                |